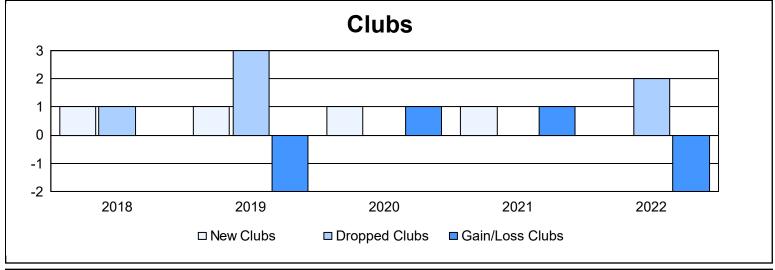

District U 2 As of June 2022 Cumulative

| Year      | New<br>Clubs | Dropped<br>Clubs | Gain/<br>Loss<br>Clubs | New<br>Members | Charter<br>Members | Reinstate<br>Members | Transfer<br>Members | Total<br>Member<br>Added | Total<br>Members<br>Dropped | Gain/<br>Loss<br>Members |
|-----------|--------------|------------------|------------------------|----------------|--------------------|----------------------|---------------------|--------------------------|-----------------------------|--------------------------|
| 2017-2018 | 1            | 1                | 0                      | 119            | 21                 | 9                    | 4                   | 153                      | 243                         | -90                      |
| 2018-2019 | 1            | 3                | -2                     | 117            | 22                 | 5                    | 11                  | 155                      | 124                         | 31                       |
| 2019-2020 | 1            | 0                | 1                      | 89             | 22                 | 29                   | 3                   | 143                      | 156                         | -13                      |
| 2020-2021 | 1            | 0                | 1                      | 64             | 20                 | 3                    | 2                   | 89                       | 129                         | -40                      |
| 2021-2022 | 0            | 2                | -2                     | 58             | 1                  | 3                    | 5                   | 67                       | 136                         | -69                      |
| Average   | 1            | 1                | 0                      | 89             | 17                 | 10                   | 5                   | 121                      | 158                         | -36                      |